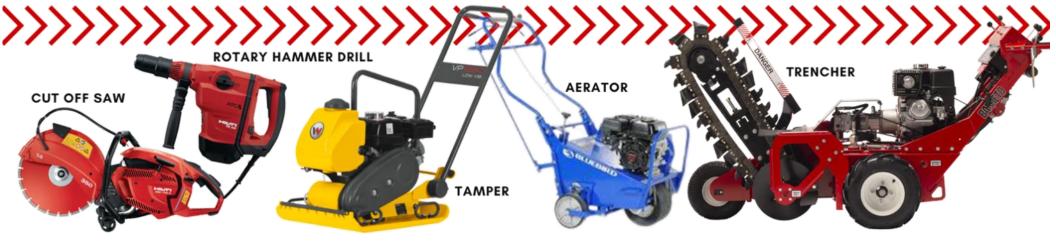

## TOOL & **EQUIPMENT** RENTALS

We provide tool & equipment rentals in the following categories:

> Lawn & Garden Cutting & Concrete Drills & Hammers Flooring Construction Augers & Trenchers

| RENTAL ITEM             | DEPOSIT | 4 HOURS | DAILY | WEEKLY |
|-------------------------|---------|---------|-------|--------|
| Lawn & Garden           |         |         |       |        |
| 19" Aerator             | \$600   | \$74    | \$105 | \$420  |
| 18" Power Rake          | \$600   | \$63    | \$90  | \$360  |
| Flooring                |         |         |       |        |
| Laminate Tile Cutter    | \$450   | \$33    | \$47  | \$188  |
| Construction            |         |         |       |        |
| Framing Nailer          | \$200   | \$27    | \$39  | \$156  |
| Rotary Laser Level Kit  | \$350   | \$66    | \$95  | \$380  |
| Tamper 200lb            | \$800   | \$69    | \$99  | \$396  |
| Insulation Blower       | \$500   | \$88    | \$125 | \$500  |
| Augers                  |         |         |       |        |
| Earthdrill (1 person)   | \$1000  | \$95    | \$135 | \$540  |
| Earthdrill (2 person)   | \$350   | \$79    | \$113 | \$452  |
| 8", 10", 12" Auger Bits | n/a     | \$10    | \$14  | \$56   |
| Auger                   | \$300   | \$45    | \$64  | \$256  |
| 6" or 8" Bit            | n/a     | \$10    | \$14  | \$56   |
| Trenchers               |         |         |       |        |
| 36" Trencher            | \$1000  | \$209   | \$299 | \$897  |

| RENTAL ITEM            | DEPOSIT | 4 HOURS | DAILY | WEEKLY |
|------------------------|---------|---------|-------|--------|
| Cutting & Concrete     |         |         |       |        |
| Concrete Vibrator      | \$400   | \$48    | \$69  | \$276  |
| Power Trowel 36"       | \$125   | n/a     | \$74  | \$296  |
| Cement Mixer           | \$100   | \$41    | \$59  | \$236  |
| Cut Off Saw w/ 1L Fuel | \$500   | \$65    | \$89  | \$329  |
| Cordless Cut Off Saw   | \$500   | \$56    | \$80  | \$320  |
| Large Jack Hammer      | \$1000  | \$91    | \$130 | \$520  |
| Small Jack Hammer      | \$400   | \$67    | \$95  | \$380  |
| Pin Shooter            | \$500   | \$34    | \$49  | \$196  |
| Pointed Chisel         | n/a     | \$10    | \$14  | \$56   |
| Flat Chisel            | n/a     | \$10    | \$14  | \$56   |
| Scaling Chisel         | n/a     | \$10    | \$14  | \$56   |
| Floor Scraper          | n/a     | \$10    | \$14  | \$56   |
| Diamond Blade 14"      | \$100   | \$35    | \$47  | \$188  |
| Drills and Hammers     |         |         |       |        |
| Hammer Drill Chipper   | \$300   | \$64    | \$91  | \$364  |
| Rotary Hammer Drill    | \$300   | \$59    | \$84  | \$336  |