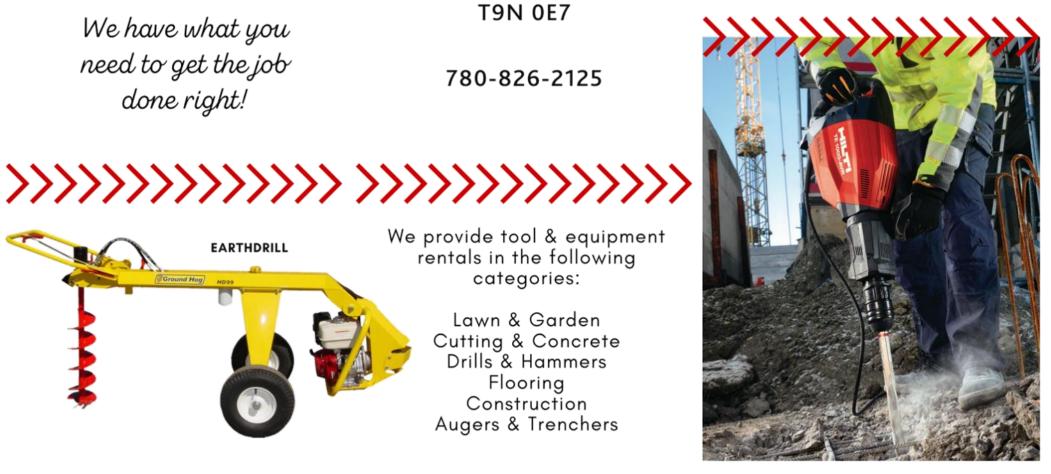

We are now serving our Members and communities even better with a variety of tool and equipment rentals - useful for both commercial and home improvement use.

We have what you need to get the job done right!

## HOME CENTRE

5411 EASTPOINTE WAY, **BONNYVILLE, AB T9N 0E7** 

780-826-2125

**HOME CENTRE** 

## TOOL & **EQUIPMENT** RENTALS

We provide tool & equipment rentals in the following categories:

> Lawn & Garden Cutting & Concrete Drills & Hammers Flooring Construction Augers & Trenchers

| RENTAL ITEM             | DEPOSIT | 4 HOURS | DAILY | WEEKLY |
|-------------------------|---------|---------|-------|--------|
| Lawn & Garden           |         |         |       |        |
| 19" Aerator             | \$600   | \$74    | \$105 | \$420  |
| 18" Power Rake          | \$600   | \$63    | \$90  | \$360  |
| Flooring                |         |         |       |        |
| Laminate Tile Cutter    | \$450   | \$33    | \$47  | \$188  |
| Construction            |         |         |       |        |
| Framing Nailer          | \$200   | \$27    | \$39  | \$156  |
| Rotary Laser Level Kit  | \$350   | \$66    | \$95  | \$380  |
| Tamper 200lb            | \$800   | \$69    | \$99  | \$396  |
| Insulation Blower       | \$500   | \$88    | \$125 | \$500  |
| Augers                  |         |         |       |        |
| Earthdrill (1 person)   | \$1000  | \$95    | \$135 | \$540  |
| Earthdrill (2 person)   | \$350   | \$79    | \$113 | \$452  |
| 8", 10", 12" Auger Bits | n/a     | \$10    | \$14  | \$56   |
| Auger                   | \$300   | \$45    | \$64  | \$256  |
| 6" or 8" Bit            | n/a     | \$10    | \$14  | \$56   |
| Trenchers               |         |         |       |        |
| 36" Trencher            | \$1000  | \$209   | \$299 | \$897  |